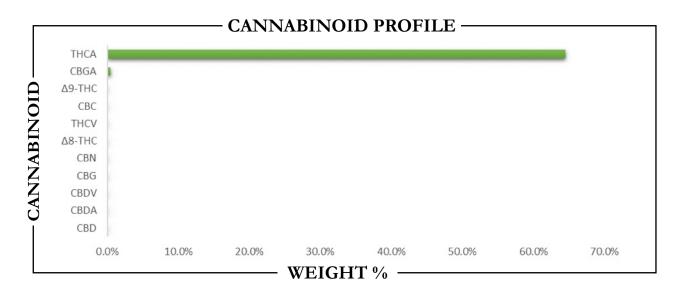

## **CERTIFICATE OF ANALYSIS**

REPORT

PROJECT# LAB ID REPORT DATE

**SAMPLE NAME:** DATE RECEIVED:

CBC CBD **CBDA CBDV CBG CBGA CBN**  $\Delta 8$ -THC  $\Delta$ 9-THC THCA THCV Total CBD Total CBG Total THC Analysis Method: TP-POT-05 By HPLC-VWD Total THIC =  $(0.877 \times \text{THCA}) + \Delta 9\text{-THC}$ Total CBD =  $(0.877 \times \text{CBDA}) + \text{CBD}$ Total CBG =  $(0.877 \times \text{CBGA}) + \text{CBG}$ ND = Not Detected Prepared By Prepared Date: